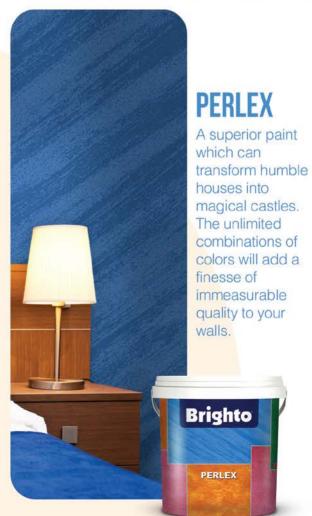

Water based top quality interior paint with slight glow and smooth pleasing finish

Air drying wooden alkyd based varnish with slip effects and water resistance

Air drying high quality oil based paint with pleasant perfume, egg shell finish with slight glow and water resistance properties